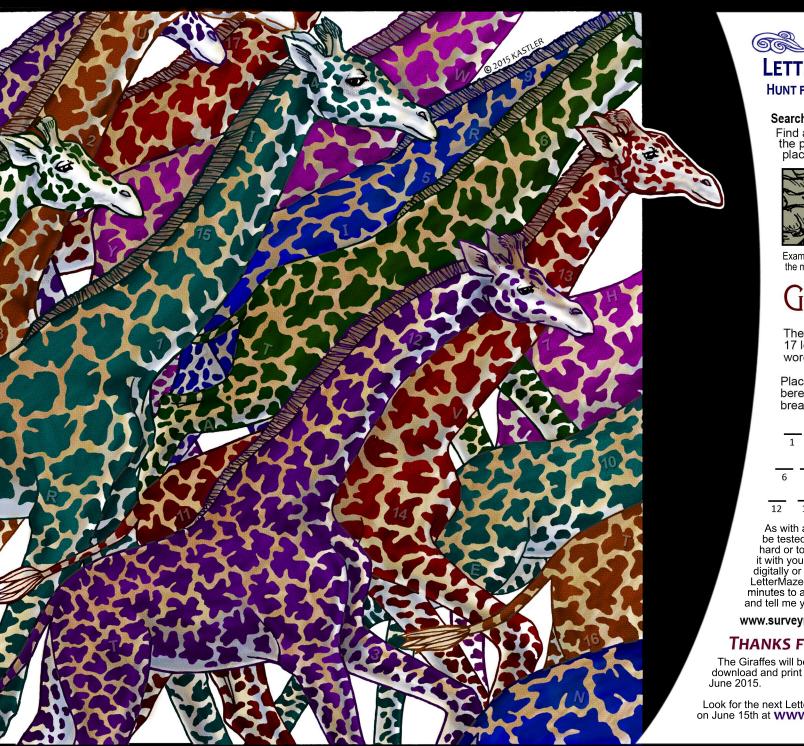

# **GIRAFFES**

The giraffe's message has 17 letters divided into three words.

Place the letters in the numbered spaces below. Vertical breaks separate the words.

| 1  |    | 2 - | 3  | l _      | 4    | 5  |
|----|----|-----|----|----------|------|----|
| 6  | 7  |     | 3  | 9        | 10   | 11 |
| 12 | 13 | 14  | 15 | <u> </u> | .6 1 | L7 |