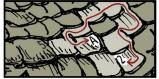

#### Search for letters and numbers:

Find a hidden letter and follow the path to reveal its number placement.

Example: The A is the second letter in the message.