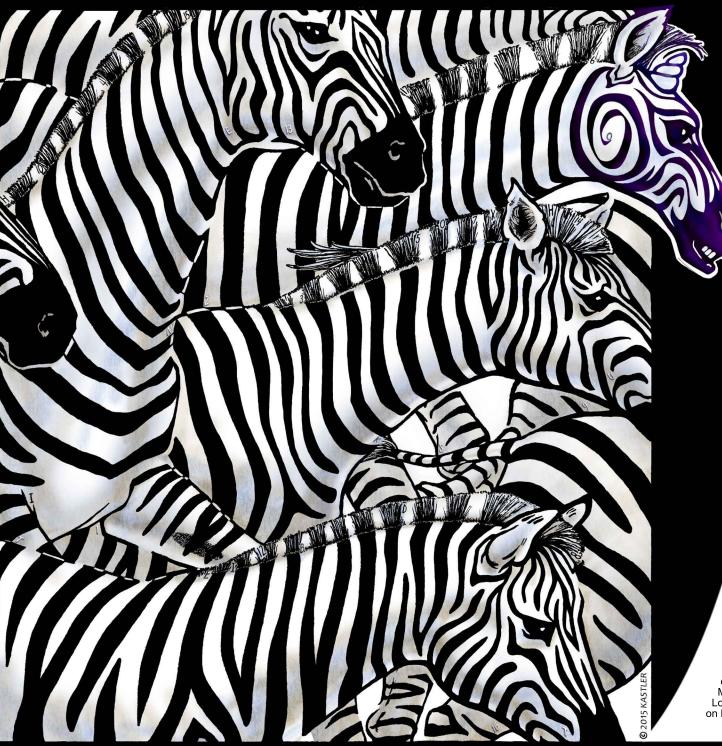

## Search for letters and numbers:

Find a hidden letter and follow the path to reveal its number placement.

Example: The A is the second letter in the message.

The zebras' message has 18 letters divided into four words.

Place the letters in the numbered spaces below.

| 1  | 2  | 2  |   | 3 4 |    | 5  |  |
|----|----|----|---|-----|----|----|--|
| 6  | 7  | 8  | 9 | 10  | 11 | 12 |  |
| 13 | 14 | 15 |   | 16  | 17 | 18 |  |